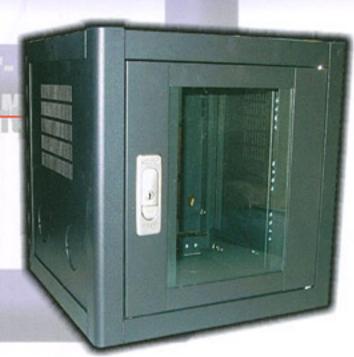

## MI Series Malf-Marie Roll

Wall-Mount Rack

Westers

Small Fiber-Optic Wall-Mount Rack

JAUNTY-FABRICATOR ENT. IND. CO., LTD

www.datarack.com.tw

## Small Fiber-Optic Wall-Mount Rack

JW SERIES

Materials

Enclosure frame : Extruded Aluminum Door : aluminum frame and acrylic panel

Roof plate, bottom panel, side panels : sheet steel

Surface finish : Powder coated Color : IBM White & Black