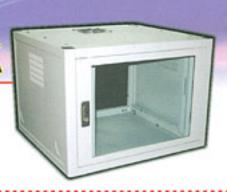

## **Wall-Mount Rack**

JW SERIES

## Small Fiber-Optic Wall-Mount Rack

JW SERIES

Materials

Enclosure frame : Extruded Aluminum Door : aluminum frame and acrylic panel

Roof plate, bottom panel, side panels : sheet steel

Surface finish : Powder coated Color : IBM White & Black

Standard Sizes

field packs

| 19" Wall-Mount Rack Size (W = 542) Unit=mm 10" Small Fiber-Optic Wall-Mount Rack Size (W=315) |            |             |             |             |     |             |     |
|-----------------------------------------------------------------------------------------------|------------|-------------|-------------|-------------|-----|-------------|-----|
| Standard                                                                                      |            |             |             | 19"         | 10" | 19"         | 10' |
| Model No                                                                                      |            | H(internal) | H(external) | D(external) |     | W(external) |     |
| 6 U                                                                                           | JW-0650/30 | 266         | 322         | 500         | 300 | 542         | 315 |
| 8 U                                                                                           | JW-0850/30 | 355         | 411         | 500         | 300 | 542         | 315 |
| 10U                                                                                           | JW-1050/30 | 444         | 500         | 500         | 300 | 542         | 315 |
| 12U                                                                                           | JW-1250/30 | 533         | 589         | 500         | 300 | 542         | 315 |
| 15U                                                                                           | JW-1550/30 | 666         | 722         | 500         | 300 | 542         | 315 |