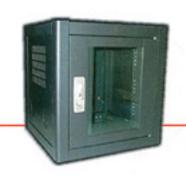

## Small Fiber-Optic Wall-Mount Rack

JW SERIES

Materials

Enclosure frame : Extruded Aluminum Door : aluminum frame and acrylic panel

Roof plate, bottom panel, side panels : sheet steel

Surface finish : Powder coated Color : IBM White & Black

Standard Sizes

field packs

| 19" Wall-Mount Rack Size (W = 542) Unit=mm 10" Small Fiber-Optic Wall-Mount Rack Size (W=315) |            |             |             |             |     |             |     |
|-----------------------------------------------------------------------------------------------|------------|-------------|-------------|-------------|-----|-------------|-----|
| Standard                                                                                      |            |             |             | 19"         | 10" | 19"         | 10' |
| Model No                                                                                      |            | H(internal) | H(external) | D(external) |     | W(external) |     |
| 6 U                                                                                           | JW-0650/30 | 266         | 322         | 500         | 300 | 542         | 315 |
| 8 U                                                                                           | JW-0850/30 | 355         | 411         | 500         | 300 | 542         | 315 |
| 10U                                                                                           | JW-1050/30 | 444         | 500         | 500         | 300 | 542         | 315 |
| 12U                                                                                           | JW-1250/30 | 533         | 589         | 500         | 300 | 542         | 315 |
| 15U                                                                                           | JW-1550/30 | 666         | 722         | 500         | 300 | 542         | 315 |